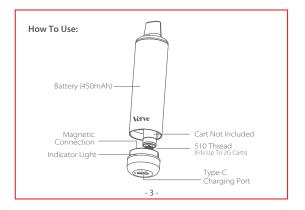

### Specification:

Size: 26\*107.5mm Battery Capacity: 450mAh Charging port: Type-C (5V/0.5A)

#### **Atomizer Compatibility:**

Resistance > 0.8 Ohms Diameter ≤φ14.0mm Height ≤66mm

## **Package Content:**

1\*Verve (cartridge not included)

Verve

- 1. Power On/Off: Inhale 5 times within 2s. Power On: The green light will flash five times slowly. Power Off: The red light will flash five times slowly.
- 2. Cart Installation: Attach the cart to the 510 connection base. The light will stay on for 1 second to indicate a successful connection.
- 3. Preheat: After powering on, quickly inhale twice, the device will enter preheat mode for 10 seconds with a blue indicator. To stop preheating, inhale twice again.
- 4. Adjustable voltage: Blue=2.6V Green=3.2V Red=3.8V. To change the voltage settings, inhale 3 times within 2s.
- 5. Charging: Type-C port. Fast charging not supported. While charging, the green light remains on, and it turns off when fully charged.